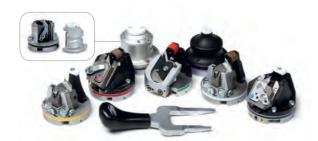

#### Compatibile con il sistema di "teste intercambiabili"

Il sistema delle teste intercambiabili consiste in un'ampia serie di utensili indipendenti. Tali utensili possono essere velocemente montati sulle macchine Valiani attraverso il sistema brevettato di aggancio magnetico, incrementando così l'efficienza e la produttività delle stesse.

#### PC Work Stand

Il supporto PC è stato realizzato appositamente per un più comodo alloggiamento delle testine intercambiabili oltre al collocamento del PC, monitor, tastiera e mouse. Il vassoio rotante, provvisto di un braccio snodato, permette un comodo e veloce accesso agli utensili. \*PC. testine e ruote non incluse.

#### Portastrumenti

Il vassoio ruotante può essere facilmente movimentato a seconda delle necessità per l'accesso facile e veloce ad ognuna delle testine intercambiabili.