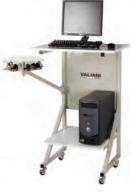

#### PC Work Stand

Il supporto PC è stato realizzato appositamente per un più comodo alloggiamento delle testine intercambiabili oltre al collocamento del PC, monitor, tastiera e mouse. Il vassoio rotante, provvisto di un braccio snodato, permette un comodo e veloce accesso agli utensili. \*PC. testine e ruote non incluse.