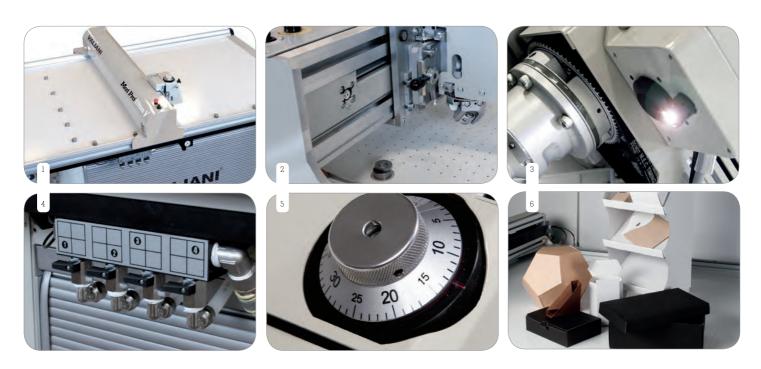

1. Innovativo sistema di bloccaggio pneumatico a scomparsa. La Mat Pro Ultra V garantisce dei costi di utilizzo e manutenzione ai minimi livelli. 2. Zone di aspirazione multiple assicurano un buon ancoraggio dei materiali di qualunque misura ed ovunque posizionati sul tavolo. 3. Telecamera ad alta risoluzione per la lettura dei crocini di stampa. 4. La pompa di aspirazione (senza olio e raffreddata ad aria) lavora selezionando quattro aree di lavoro indipendenti. 5. Regolazione manuale della profondità di taglio con incrementi di solo 0.1 mm (1/32") assicura una migliore qualità durante la lavorazione di materiali di diverso tipo e spessore. Massimo spessore 5 mm. (3/16"). 6. La Mat Pro Ultra V dà la possibilità di lavorare differenti tipi di materiali.