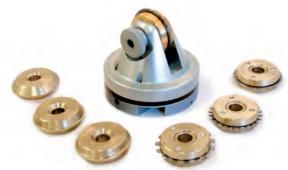

#### Utensili per la cordonatura

Il set di Utensili per la cordonatura consiste in un supporto con una selezione di rotelle di varie forme. Tali utensili sono stati sviluppati in funzione della necessità di permettere al possessore della macchina Valiani di creare fustelle su cartoni tesi, microonda, ondulato e polipropilene.