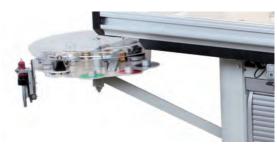

#### Portastrumenti

Il vassoio ruotante può essere facilmente movimentato a seconda delle necessità per l'accesso facile e veloce ad ognuna delle testine intercambiabili.