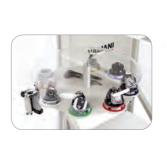

#### Compatibile con il sistema di "teste intercambiabili"

Il sistema delle teste intercambiabili consiste in un'ampia serie di utensili indipendenti. Tali utensili possono essere velocemente montati sulle macchine Valiani attraverso il sistema brevettato di aggancio magnetico, incrementando così l'efficienza e la produttività delle stesse.

#### Portastrumenti

Il vassoio ruotante può essere facilmente movimentato a seconda delle necessità per l'accesso facile e veloce ad ognuna delle testine intercambiabili.