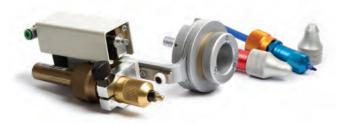

#### Compatibile con il sistema di "teste intercambiabili"

Il sistema delle teste intercambiabili consiste in un'ampia serie di utensili indipendenti. Tali utensili possono essere velocemente montati sulle macchine Valiani attraverso il sistema brevettato di aggancio magnetico, incrementando così l'efficienza e la produttività delle stesse.

#### MatStylus® DeLuxe

Il MatStylus® è un utensile preposto alla possibilità di realizzare delle scritte e dei disegni utilizzando una macchina Valiani. Tale utensile viene fornito con tre adattatori, composti da due elementi interscambiabili e di dimensioni diverse, capaci di contenere differenti misure di penne o matite. Su richiesta è disponibile anche un supporto per pennini plotter.