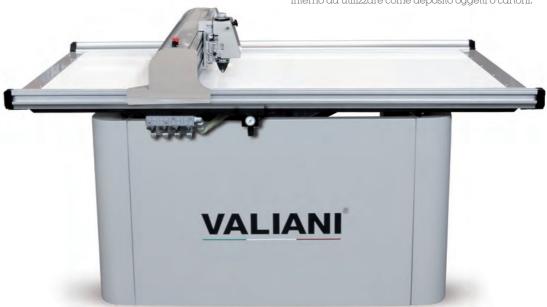

# Mat Pro Ultra V Tavolo aspirato & bloccaggio a scomparsa

The Next Generation

## Mat Pro®Ultra V

La più robusta della sua categoria

Il piano aspirato riduce al minimo gli sprechi

La più ampia varietà di materiali e utilizzi

un nome di eccellenza internazionale.

aiutandolo così a vincere le nuove sfide produttive.

La Mat Pro Ultra V è la prima ed unica macchina nel suo segmento Quasi 40 anni di esperienza nella costruzione di macchinari, la ad unire tutte le caratteristiche del macchinario computerizzato per Ultra V conferma gli standard di affidabilità che hanno sempre il taglio del passepartout a quelle di un plotter da taglio in piano contraddistinto i macchinari Valiani. Il tavolo in alluminio, i motori passo-passo ad alta risoluzione, le robuste unità lineari con trazione a cinghia, una rinnovata velocità e l'ampia gamma di utensili ne fanno La Ultra V può essere utilizzata efficacemente su passepartout e su la macchina più sofisticata ed appetibile del mercato.

1. Innovativo sistema di bloccaggio pneumatico a scomparsa. La Mat Pro Ultra V garantisce dei costi di utilizzo e manutenzione ai minimi livelli. 2. Zone di aspirazione multiple assicurano un buon ancoraggio dei materiali di qualunque misura ed ovunque posizionati sul tavolo. 3. Telecamera ad alta risoluzione per la lettura dei crocini di stampa. 4. La pompa di aspirazione (senza olio e raffreddata ad aria) lavora selezionando quattro aree di lavoro indipendenti. 5. Regolazione manuale della profondità di taglio con incrementi di solo 0.1 mm (1/32") assicura una migliore qualità durante la lavorazione di materiali di diverso tipo e spessore. Massimo spessore 5 mm. (3/16"). 6. La Mat Pro Ultra V dà la possibilità di lavorare differenti tipi di materiali.