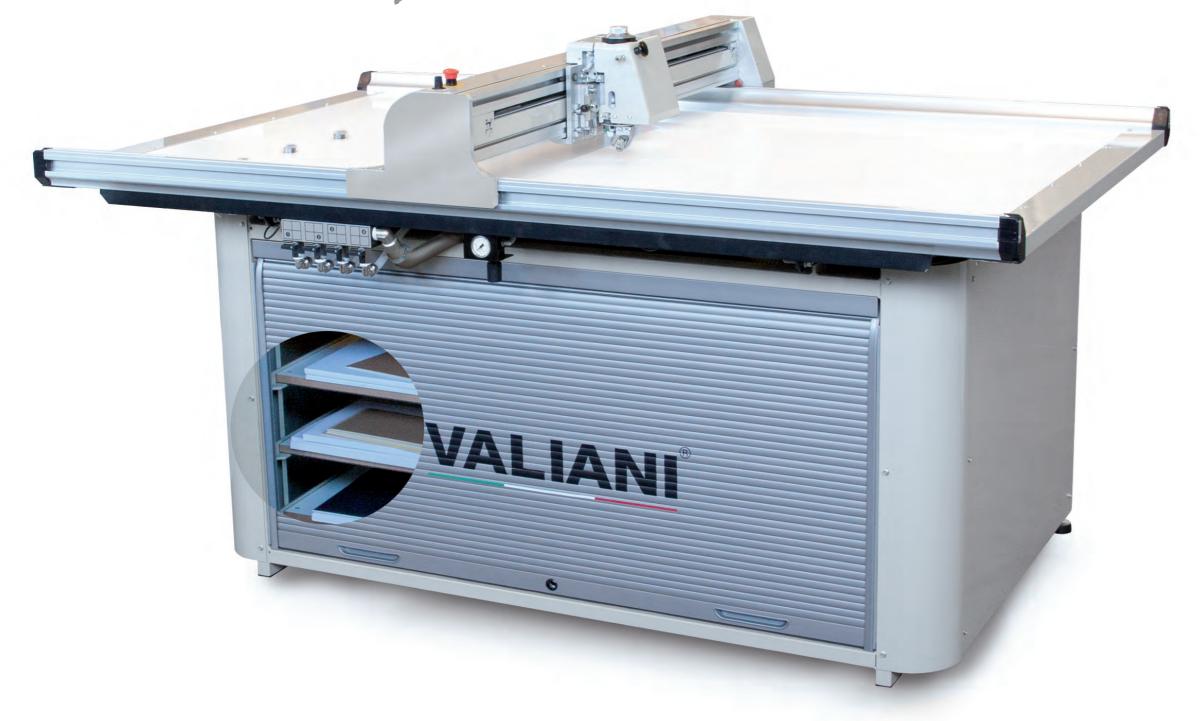

# Mat Pro Ultra V Tavolo aspirato & bloccaggio a scomparsa

The Next Generation

## Mat Pro®Ultra V

La più robusta della sua categoria

Il piano aspirato riduce al minimo gli sprechi

La più ampia varietà di materiali e utilizzi

un nome di eccellenza internazionale.

aiutandolo così a vincere le nuove sfide produttive.

La Mat Pro Ultra V è la prima ed unica macchina nel suo segmento Quasi 40 anni di esperienza nella costruzione di macchinari, la ad unire tutte le caratteristiche del macchinario computerizzato per Ultra V conferma gli standard di affidabilità che hanno sempre il taglio del passepartout a quelle di un plotter da taglio in piano contraddistinto i macchinari Valiani. Il tavolo in alluminio, i motori passo-passo ad alta risoluzione, le robuste unità lineari con trazione a cinghia, una rinnovata velocità e l'ampia gamma di utensili ne fanno La Ultra V può essere utilizzata efficacemente su passepartout e su la macchina più sofisticata ed appetibile del mercato.

1. Innovativo sistema di bloccaggio pneumatico a scomparsa. La Mat Pro Ultra V garantisce dei costi di utilizzo e manutenzione ai minimi livelli. 2. Zone di aspirazione multiple assicurano un buon ancoraggio dei materiali di qualunque misura ed ovunque posizionati sul tavolo. 3. Telecamera ad alta risoluzione per la lettura dei crocini di stampa. 4. La pompa di aspirazione (senza olio e raffreddata ad aria) lavora selezionando quattro aree di lavoro indipendenti. 5. Regolazione manuale della profondità di taglio con incrementi di solo 0.1 mm (1/32") assicura una migliore qualità durante la lavorazione di materiali di diverso tipo e spessore. Massimo spessore 5 mm. (3/16"). 6. La Mat Pro Ultra V dà la possibilità di lavorare differenti tipi di materiali.