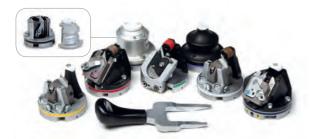

**Compatible with the Interchangeable Heads System** The interchangeable cutting head system consists of a wide variety of separate tools. These are simply mounted on the machine using the patented magnetic locking system and thereby expanding the machines' efficiency and productivity.