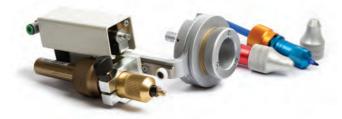

### **Packaging tools**

The Packaging Tools set consists of one head with a selection of wheels of various geometry that have been developed for the packaging market or for anyone who needs to die cut flat board, flute board, corrugated board and polypropylene.