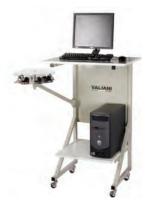

### PC Work Stand

The Valiani PC Work Stand is especially designed for the safe storage of our Interchangeable Heads, as well as convenient place for the computer, monitor, keyboard and mouse. This extremely useful accessory is suitable for all Valiani computerised cutters and allows you to store your Interchangeable Heads on a colour-coded carrousel. \*PC, Heads & Wheels not included.