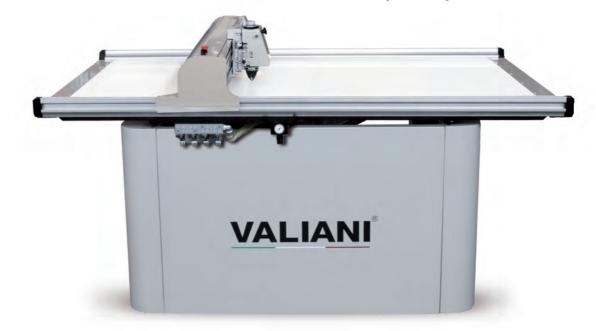

# Mat Pro<sup>®</sup> Ultra V Vacuum & Clamp Assisted Table

# Mat Pro<sup>®</sup>Ultra V

The Valiani 'V' series comes to enlarge the wide range of cutting The Mat Pro Ultra V can be used effectively on mount board and on a machines that continues Valiani's international reputation for wide range of packaging and display materials; manufacturing high quality machinery.

With nearly 40 years experience in constructing cutting machines, The Mat Pro Ultra V has been designed with the aim of increasing and with thousands of CMC's sold all over the world, the new Mat Pro aluminium bed, the high resolution stepper motors, the new heavy duty rails, the increased working speed and the widest range of tools make it the most sophisticated and desirable machine on the market.