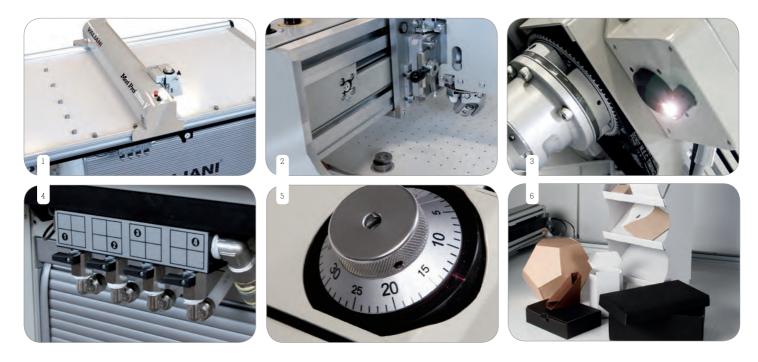

1. Innovative pneumatic clamping system with fold-away pins. The Mat Pro Ultra V guarantees very low-cost usage and is almost maintenance free. 2. Multiple vacuum zones to assure positive retention of materials at any given point on the table. 3. High resolution camera for crop mark detection. 4. Extremely reliable rotary vane vacuum pump (oil-free and air-cooled) working through a selection of four independent work areas. 5. Manual depth adjustment with increments of just 0.1 mm (1/32") provides much better quality control when working with various materials and thickness. Maximum thickness is 5 mm (3/16"). 6. The Mat Pro Ultra V delivers the ability to cope with many different materials.