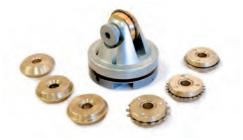

**Compatible with the Interchangeable Heads System** The interchangeable cutting head system consists of a wide variety of separate tools. These are simply mounted on the machine using the patented magnetic locking system and thereby expanding the machines' efficiency and productivity.

### **Packaging tools**

The Packaging Tools set consists of one head with a selection of wheels of various geometry that have been developed for the packaging market or for anyone who needs to die cut flat board, flute board, corrugated board and polypropylene.