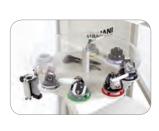

### PC Work Stand

The Valiani PC Work Stand is especially designed for the safe storage of our Interchangeable Heads, as well as convenient place for the computer, monitor, keyboard and mouse. This extremely useful accessory is suitable for all Valiani computerised cutters and allows you to store your Interchangeable Heads on a colour-coded carrousel. \*PC, Heads & Wheels not included.

### **Tools Holder**

The rotating tray can be easily extended or retracted as needed for quick and easy access to any of the interchangeable tool heads.