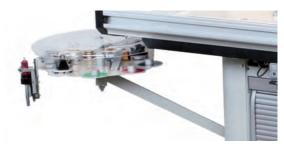

### **Tools Holder**

The rotating tray can be easily extended or retracted as needed for quick and easy access to any of the interchangeable tool heads.