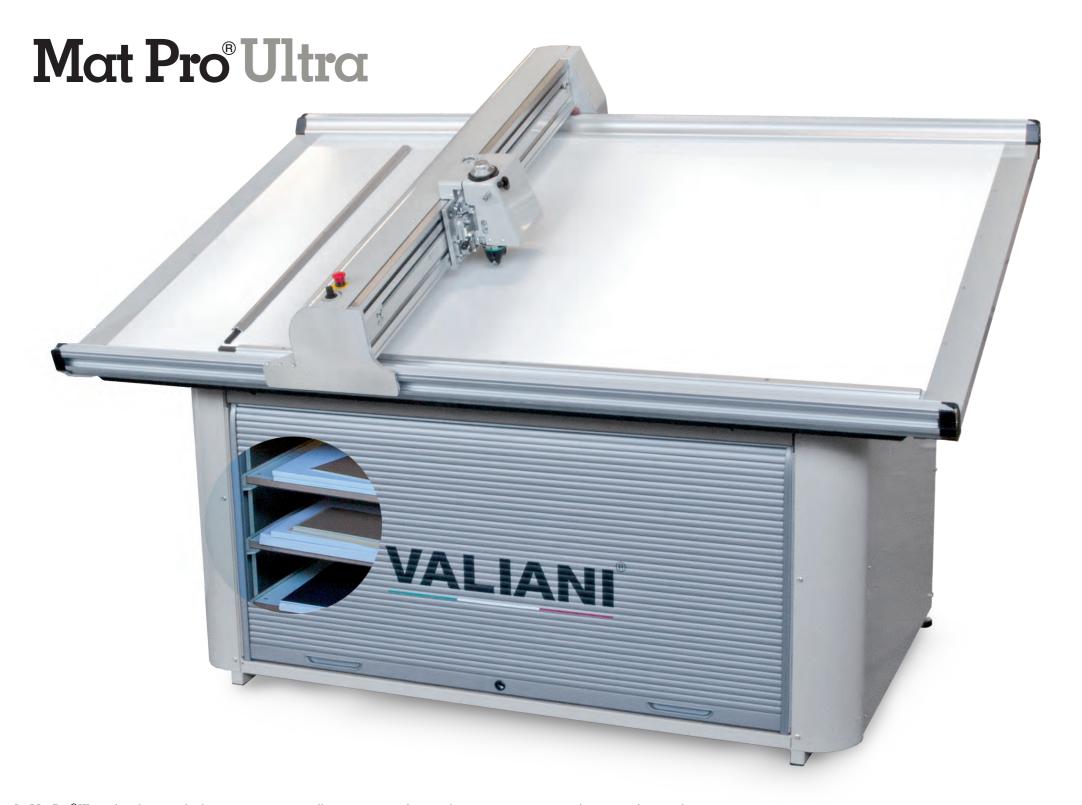

# Mat Pro Ultra

Flessibile come nessun altra

The Next Generation

Migliore della sua categoria

Ideale per i comicici durata

Tempi di attesa ridotti

La **Mat Pro® Ultra** è la soluzione ideale per ogni corniciaio alla ricerca del perfetto connubio tra affidabilità, duttilità e soprattutto massima redditività. La Mat Pro Ultra unisce le migliori caratteristiche di tutta la linea di macchinari Valiani, offrendo un prodotto capace di accontentare il cliente più esigente mantenendo i costi sotto controllo.

La **Mat Pro® Ultra** è costruita utilizzando soltanto componenti di altra qualità; può contare infatti su un tavolo di alluminio alveolare, motori passo-passo ad alta risoluzione, robuste unità lineari con trazione a cinghia, cuscinetti in acciaio e la più ampia gamma di utensili che ne fanno la macchina più vincente e affascinante del mercato. L'incrementata velocità ne fanno un prodotto capace di soddisfare anche piccole esigenze di produzione in larga scala.

# Ideal for

Taglio del passepartout Decoro in rilievo e disegno Scatole ed espositori Laminil e Gator board

La macchina della foto ha il basamento con lo spazio interno per deposito oggetti o cartoni (fogli di 820 mm x 1220 mm al massimo)