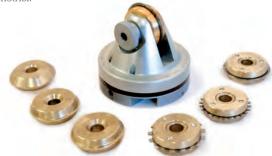

#### Compatibile con il sistema di "teste intercambiabili"

Il sistema delle teste intercambiabili consiste in un'ampia serie di utensili indipendenti. Tali utensili possono essere velocemente montati sulle macchine Valiani attraverso il sistema brevettato di aggancio magnetico, incrementando così l'efficienza e la produttività delle stesse.