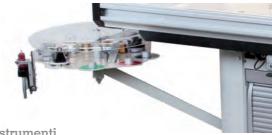

#### Portastrumenti

Il vassoio ruotante può essere facilmente movimentato a seconda delle necessità per l'accesso facile e veloce ad ognuna delle testine intercambiabili.