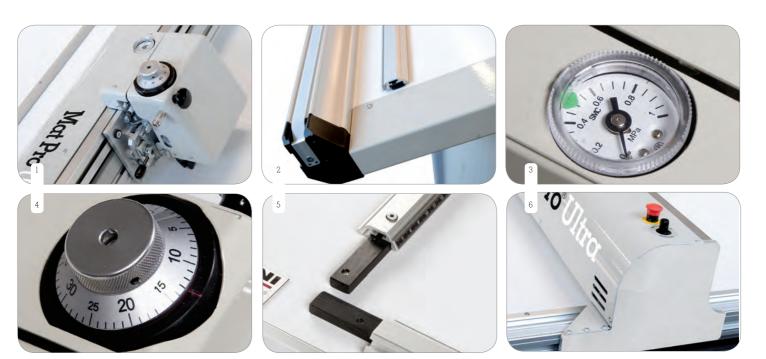

#### Basamento robusto

La Mat Pro Ultra è completa di basamento standard (vedi foto). Come accessorio opzionale è disponibile il basamento con spazio interno da

1. Premiato sistema di testine intercambiabili. 2. Robusti assi. 3. Facile regolazione della pressione della testa per le diverse densità di materiali. 4. Regolazione manuale della profondità con incrementi di 0.1 mm (1/32") che permette un miglior controllo della qualità durante la lavorazione dei diversi materiali e spessori. Massimo spessore 5 mm. (3/16"). 5. Il sistema di bloccaggio riduce gli scarti a 15 mm (0.59") per il taglio dritto e a 17 mm. (0.67") per il taglio inclinato. Entrambi i bloccaggi hanno guide millimetrate. 6. Il pulsante di emergenza è ben posizionato vicino al braccio macchina.