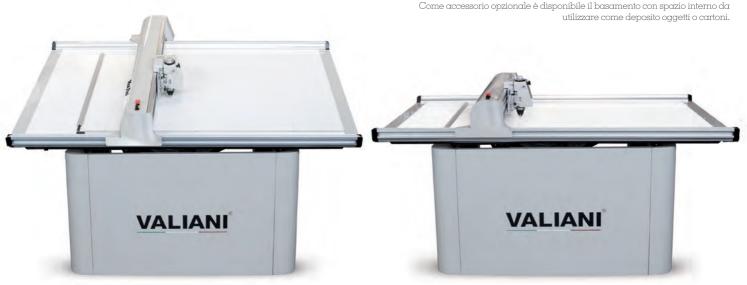

# Ideal for

Taglio del passepartout Decoro in rilievo e disegno Scatole ed espositori Laminil e Gator board

La macchina della foto ha il basamento con lo spazio interno per deposito oggetti o cartoni (fogli di 820 mm x 1220 mm al massimo)

#### Basamento robusto

La Mat Pro Ultra è completa di basamento standard (vedi foto). Come accessorio opzionale è disponibile il basamento con spazio interno da

1. Premiato sistema di testine intercambiabili. 2. Robusti assi. 3. Facile regolazione della pressione della testa per le diverse densità di materiali. 4. Regolazione manuale della profondità con incrementi di 0.1 mm (1/32") che permette un miglior controllo della qualità durante la lavorazione dei diversi materiali e spessori. Massimo spessore 5 mm. (3/16"). 5. Il sistema di bloccaggio riduce gli scarti a 15 mm (0.59") per il taglio dritto e a 17 mm. (0.67") per il taglio inclinato. Entrambi i bloccaggi hanno guide millimetrate. 6. Il pulsante di emergenza è ben posizionato vicino al braccio macchina.