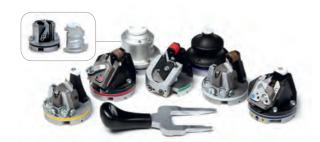

#### Compatibile con il sistema di "teste intercambiabili"

Il sistema delle teste intercambiabili consiste in un'ampia serie di utensili indipendenti. Tali utensili possono essere velocemente montati sulle macchine Valiani attraverso il sistema brevettato di aggancio magnetico, incrementando così l'efficienza e la produttività delle stesse.