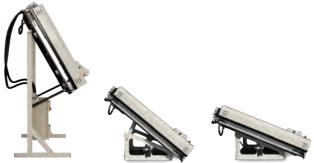

#### Stand da tavolo / stand verticale

La Mat Pro® Ultra è disponibile nelle versioni salva spazio. Il kit di montaggio su tavolo prevede la possibilità di regolare il grado di angolazione.

Il basamento verticale offre la possibilità di risparmiare spazio. Stand verticale: altezza 1900 mm. (75"), profondità 1000 mm. (39").