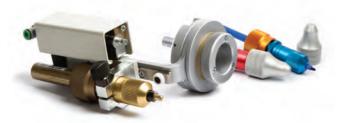

#### Utensili per la cordonatura

Il set di Utensili per la cordonatura consiste in un supporto con una selezione di rotelle di varie forme. Tali utensili sono stati sviluppati in funzione della necessità di permettere al possessore della macchina Valiani di creare fustelle su cartoni tesi, microonda, ondulato e polipropilene.