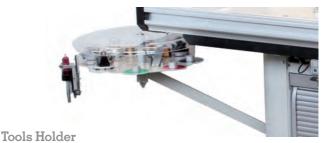

#### PC Work Stand

The Valiani PC Work Stand is especially designed for the safe storage of our Interchangeable Heads, as well as convenient place for the computer, monitor, keyboard and mouse. This extremely useful accessory is suitable for all Valiani computerised cutters and allows you to store your Interchangeable Heads on a colour-coded carrousel. \*PC, Heads & Wheels not included.

The rotating tray can be easily extended or retracted as needed for quick and easy access to any of the interchangeable tool heads.