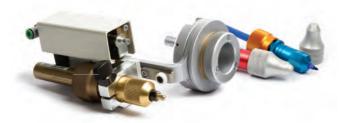

#### Packaging tools

The Packaging Tools set consists of one head with a selection of wheels of various geometry that have been developed for the packaging market or for anyone who needs to die cut flat board, flute board, corrugated board and polypropylene.