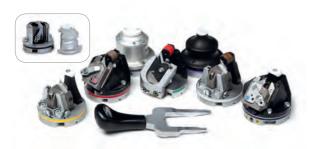

# Compatible with the Interchangeable Heads System

The interchangeable cutting head system consists of a wide variety of separate tools. These are simply mounted on the machine using the patented magnetic locking system and thereby expanding the machines' efficiency and productivity.

Examples of creativity and effects achieved by the various interchangeable heads.

Valiani s.r.l.

Via delle Regioni 305 50052 Certaldo - Firenze (ITALIA) tel +39 0571 666598 | fax +39 0571 663454

info@valiani.com | www.valiani.com