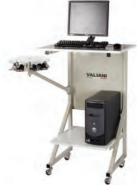

#### PC Work Stand

The Valiani PC Work Stand is especially designed for the safe storage of our Interchangeable Heads, as well as convenient place for the computer, monitor, keyboard and mouse. This extremely useful accessory is suitable for all Valiani computerised cutters and allows you to store your Interchangeable Heads on a colour-coded carrousel. \*PC, Heads & Wheels not included.

The rotating tray can be easily extended or retracted as needed for quick and easy access to any of the interchangeable tool heads.