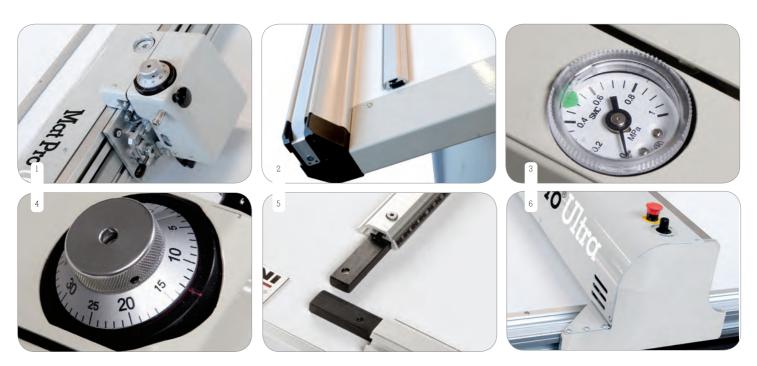

## Sturdy Base

The Mat Pro Ultra comes with standard base (below) either flat or angled. Optional storage base is also available either flat or angled.

1. Award winning interchangeable head system 2. New heavy duty rails 3. User-friendly air pressure adjustment to the head to cope with various densities of materials. 4. Manual depth adjustment with increments of just 0.1 mm (1/32'') provides much better quality control when working with various materials and thickness. Maximum thickness is 5mm (3/16''). 5. Valiani clamping system reduces waste to 15mm (0.59'') straight cut and to 17mm (0.67'') bevel cut. Both clamps are equipped with measuring guides. 6. Emergency stop button is conveniently located on the machine arm.