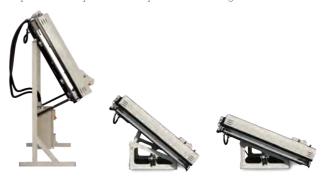

### Table Top/Upright Stand

The Mat Pro<sup>®</sup> Ültra is also available in space saving alternatives. The tabletop option comes with an angle adjustable stand. The upright stand offers a vertical work surface to save space Upright Stand: Height 1900mm (75"), Depth1000mm (39")