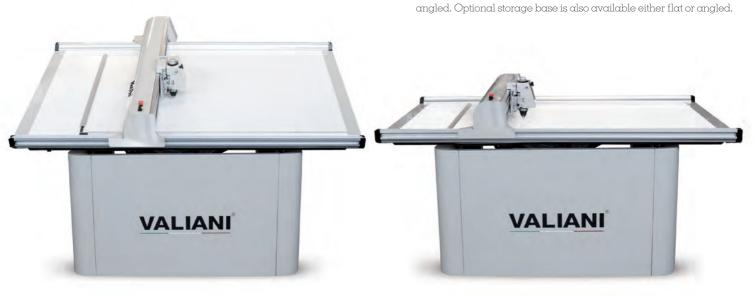

## Sturdy Base

The Mat Pro Ultra comes with standard base (below) either flat or angled. Optional storage base is also available either flat or angled.

1. Award winning interchangeable head system 2. New heavy duty rails 3. User-friendly air pressure adjustment to the head to cope with various densities of materials. 4. Manual depth adjustment with increments of just 0.1 mm (1/32'') provides much better quality control when working with various materials and thickness. Maximum thickness is 5mm (3/16''). 5. Valiani clamping system reduces waste to 15mm (0.59'') straight cut and to 17mm (0.67'') bevel cut. Both clamps are equipped with measuring guides. 6. Emergency stop button is conveniently located on the machine arm.

### Table Top/Upright Stand

The Mat Pro<sup>®</sup> Ültra is also available in space saving alternatives. The tabletop option comes with an angle adjustable stand. The upright stand offers a vertical work surface to save space Upright Stand: Height 1900mm (75"), Depth1000mm (39")