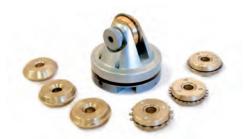

# Compatible with the Interchangeable Heads System

The interchangeable cutting head system consists of a wide variety of separate tools. These are simply mounted on the machine using the patented magnetic locking system and thereby expanding the machines' efficiency and productivity.