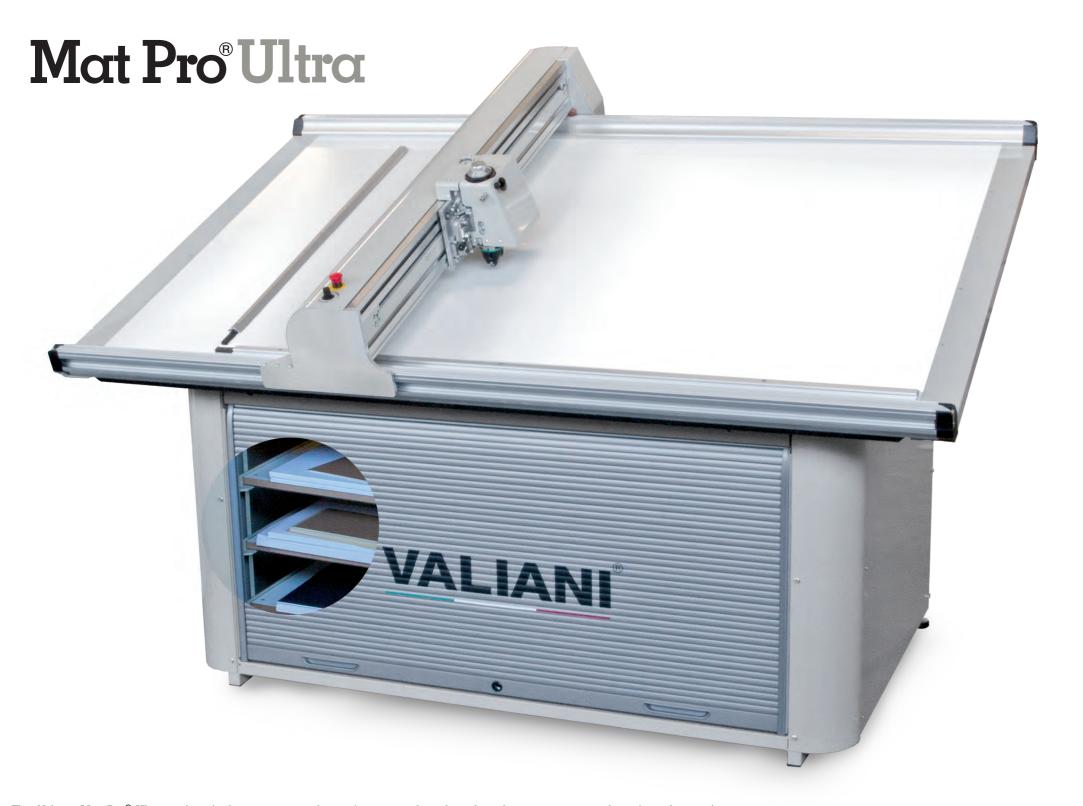

# Mat Pro Ultra

Flexible, like no other

The Next Generation

Best machine in its class

Ideal for custom frame shops

Reliability reduces down time

The Valiani **Mat Pro® Ultra** is the ideal mat cutting solution for the custom framer, offering the combination of reliability, design flexibility, and best of all, it maximizes profit. This machine combines the best features of the Valiani cmc line, providing the most capable and affordable system available today.

Mat Pro® Ultra offers increased speed, performance and mountboard cutting versatility. The highest quality standards make it extremely robust and durable. Built using only quality components, it features; aluminium cutting table, high-resolution stepper motors, new heavy duty rails, steel bearings and the widest range of tools that, taken together, make the Mat Pro Ultra the most striking and fascinating machine on the market.

# Ideal for

Frame mountboard cutting
Embossing & drawing
Cardboard Boxes & displays
Foam & Gator board

<sup>\*</sup>Machine shown with **optional** multi-material storage base (stores sheets up to 820mm x 1220mm / 32" x 48")